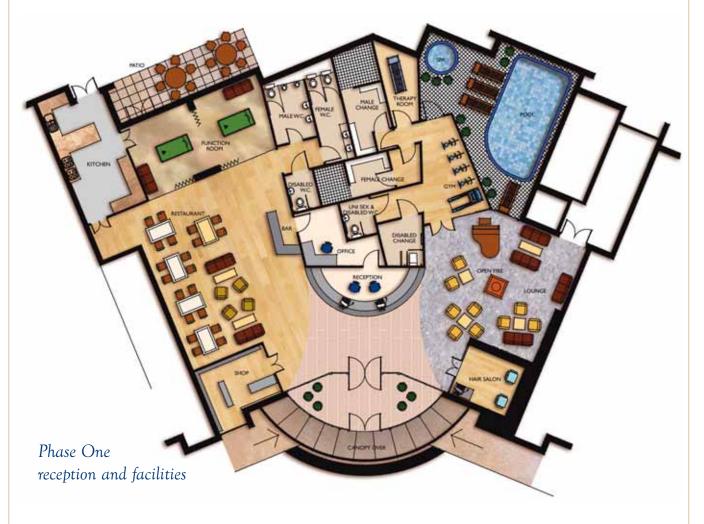

Prestigious Living has successfully developed new projects over the last 10 years and our tried and tested design and construction methods stand the test of time. Considerable leisure facilities will be constructed on site for all residents and guests to use these will include:

- Tennis court
- Croquet and games lawn
- Gymnasium
- Swimming pool
- Spa facilities
- Treatment rooms

In addition on site there will be:

- Restaurant & snack / bar areas
- Library area
- Members room
- Hotel facilities

For those who need a little extra help from cleaning to healthcare, all the facilities you require are available.

- Swimming Pool
- Tennis court
- Bowling green
- Games area
- Exercise Room
- Health & Beauty Spa
- Hairdressers
- Lounge
- Public house
- Function room
- Internet services
- Library
- Village shop
- Postal service
- Transport services