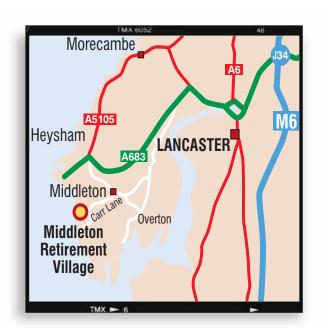

### Location

any people will know the location of Middleton Village. Snuggled into the picturesque countryside yet only a few miles from Lancaster, boasting its own beached coastline.

> Only six miles from the M6 motorway, and with an abundance of destinations close by including the Lake District, the new City of Preston and the Fylde Coast resorts. A nearby ferry service can take you to Ireland. International airports at Blackpool, Liverpool and Manchester are nearer than most people think.