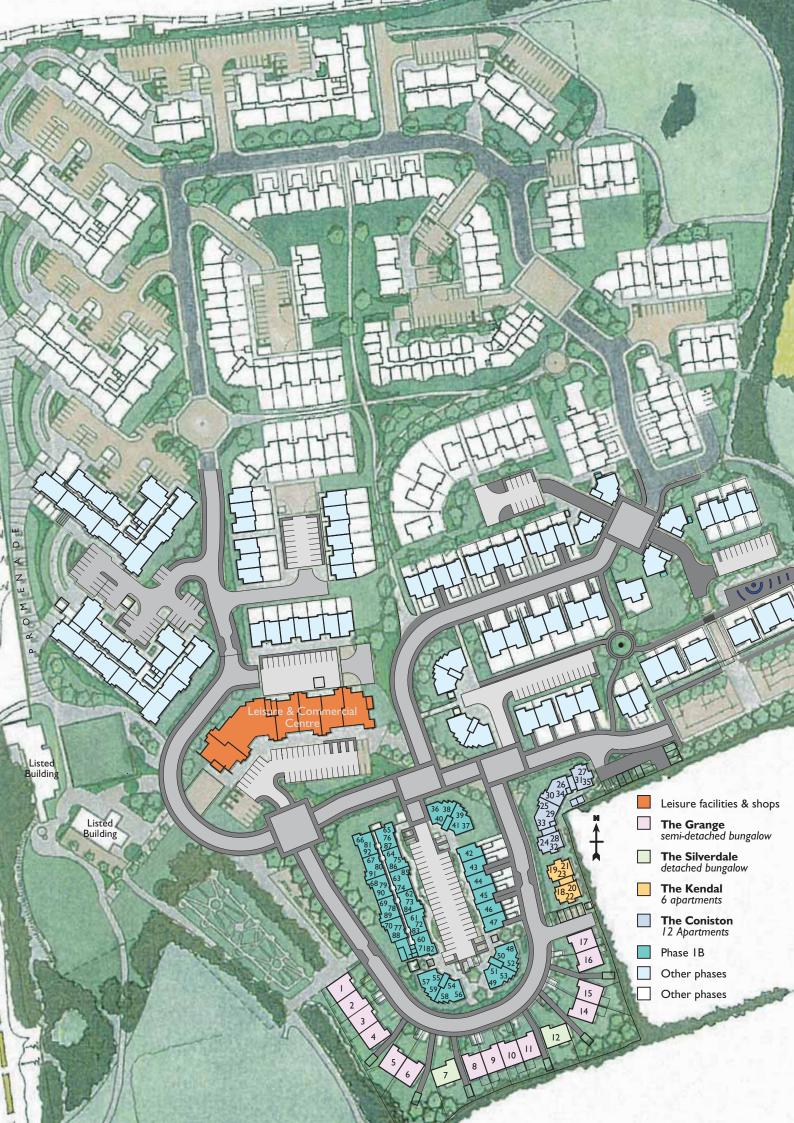

## Introduction

et in 80 acres Middleton Village will be the largest and best-equipped retirement village in the UK specifically designed for the over 55's. Set on the former Pontins holiday camp the site is complimented with its own beach, which is accessible from your own home. Over 570 new homes are to be developed on the site leaving over 20 acres of natural open space. The homes will be a mixture of bungalows, apartments and mews houses.

### Accommodation

- Exclusive properties in an enviable setting
- 2 bedroomed detached & semi-detached bungalows
- Apartments
- 3 bedroom Townhouses
- Landscaped gardens
- Parking & garages