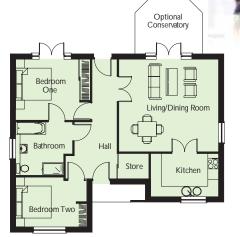

### Accommodation

- Exclusive properties in an enviable setting
- 2 bedroomed detached & semi-detached bungalows
- Apartments
- 3 bedroom Townhouses
- Landscaped gardens
- Parking & garages

#### A typical 2 bed bungalow

Providing good sized reception area, full sized kitchen off lounge/dining room, spacious bathroom and large spacious main bedroom.